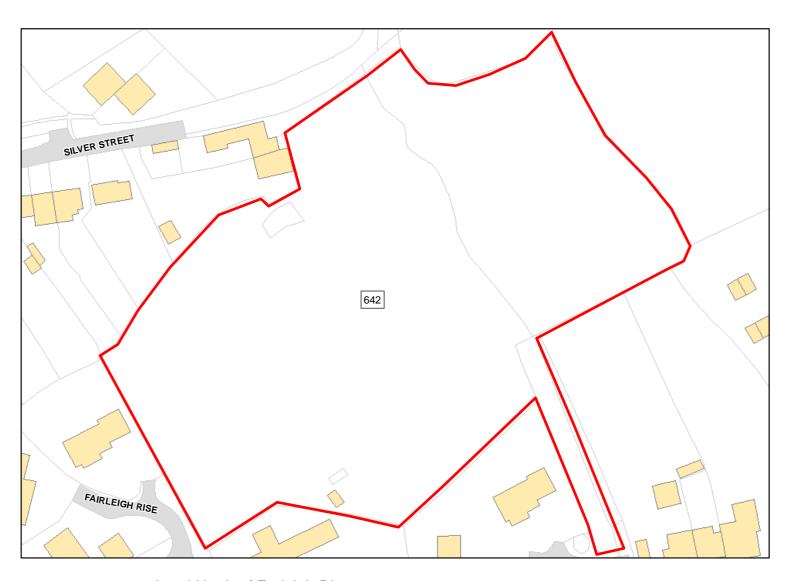

Capacity: 0 Developable: In long-term

Land North of Farleigh Rise

Total Area: 1.227ha HMA: North & West Wiltshire

Suitable Area: 0.0ha (0.0%) Previous Use: Greenfield

Suitablity SFB

Constraints\*:

All Constraints\*: SFB

Suitable: No. See suitability constraints. Available: Unknown

Achievable: Not assessed. Deliverable: No

Capacity: 0 Developable: In long-term

Site Address: Barn at Bradfield Manor Farm

Total Area: 0.6514ha HMA: North & West Wiltshire