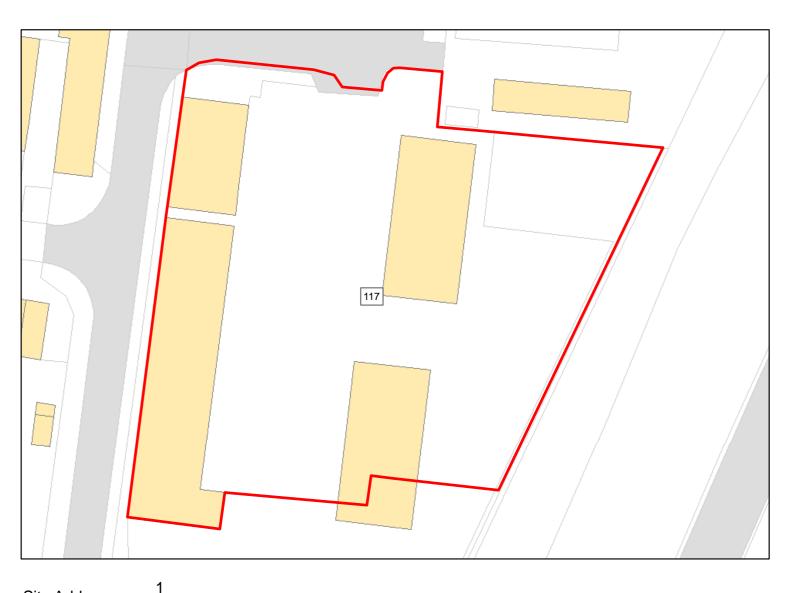

Site Address: Land at Baydons Lane Chippenham

Total Area: 0.374ha HMA: North & West Wiltshire

Suitable Area: 0.3185ha (85.2%) Previous Use:

Suitablity N/A

Constraints\*:

All Constraints\*: FZ3, FZ2, CP9, CP58, SPZ, ALCG1, CWS

Suitable: Yes. No suitability constraints. Available: Unknown

Achievable: Yes (Residential) Deliverable: No

Capacity: 14 Developable: In medium-term



Site Address: Allington Special School

Total Area: 3.733ha HMA: North & West Wiltshire

Suitable Area: 0.0386ha (1.0%) Previous Use: PDL

Suitablity PP, Allocation Constraints\*:

All Constraints\*: PP, A

PP, Allocation, SPZ, ALCG1

Suitable: No. See suitability constraints. Available: Unknown

Achievable: Not assessed. Deliverable: No

Capacity: 2 Developable: In long-term

North & West Wiltshire

**PDL** 



Site Address:

Total Area: 0.4338ha

Suitable Area: 0.0001ha (0.0%)

Suitablity PP, FZ3, FZ2

Constraints\*:

All Constraints\*:

PP, FZ3, FZ2, SPZ, ALCG1

Suitable: No. See suitability constraints. Available: Unknown

Achievable: Not assessed. Deliverable: No

Capacity: 0 Developable: In long-term

\*Note: Constraint abbreviations can be found in the SHELAA Methodology Report in Appendices 1 and 2 on pages 14 and 16.

HMA:

Previous Use:



Site Address: Works Site

Total Area: 1.1985ha HMA: North & West Wiltshire

Suitable Area: 0.7305ha (61.0%) Previous Use: PDL

Suitablity N/A

Constraints\*:

All Constraints\*: PP, SSSI\_2km, CP9, SPZ, ALCG1

Suitable: Yes. No suitability constraints. Available: Unknown

Achievable: No (Residential) Deliverable: No

Capacity: 27 Developable: In long