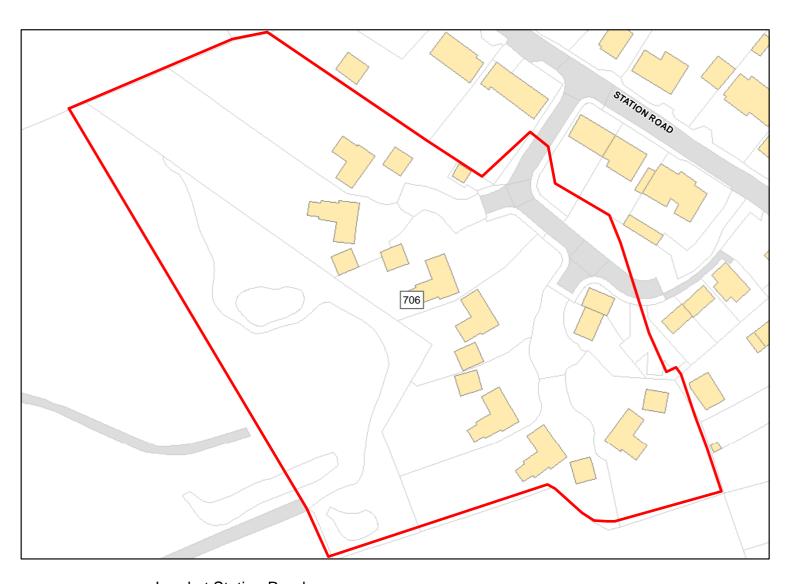

Land at Station Road

Total Area: 1.7281ha

HMA: North & West Wiltshire

Suitable Area: 0.6484ha (37.5%)

Previous Use: Greenfield

Suitablity N/A

Constraints\*:

PP, SSSI\_2km, SPZ, ALCG1

All Constraints\*:

Suitable: Yes. No suitability constraints.

Available: Unknown

Achievable: Yes (Residential)

Deliverable: No

Capacity: 24

Developable: In medium-term

Site Address: Land to the east of Station Road