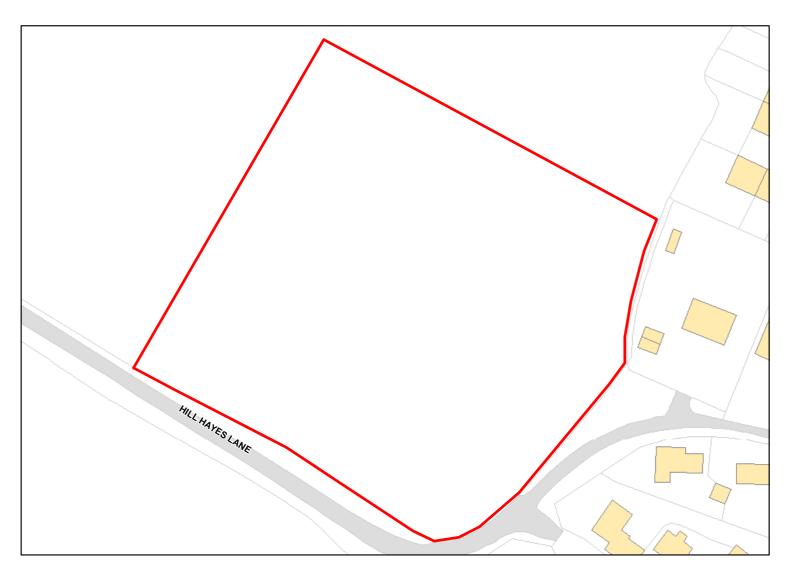

Suitable: Yes. No suitability constraints. Available: Yes

Achievable: Yes (Residential) Deliverable: Yes

Capacity: 116 Developable: In short-term

Site Address: Land At Hill Hayes Hullavington Wiltshire SN14 6EB

Total Area: 1.1901ha HMA: North & West Wiltshire

Suitable Area: 1.1901ha (100.0%) Previous Use:

Suitablity N/A

Constraints\*:

All Constraints\*: SPZ, ALCG1

Suitable: Yes. No suitability constraints. Available: Unknown

Achievable: Yes (Residential) Deliverable: No

Capacity: 43 Developable: In medium-term

Site Address: Land directly behind Gardners Drive

Total Area: 1.4986ha HMA: North & West Wiltshire

Suitable Area: 1.4986ha (100.0%) Previous Use: Greenfield