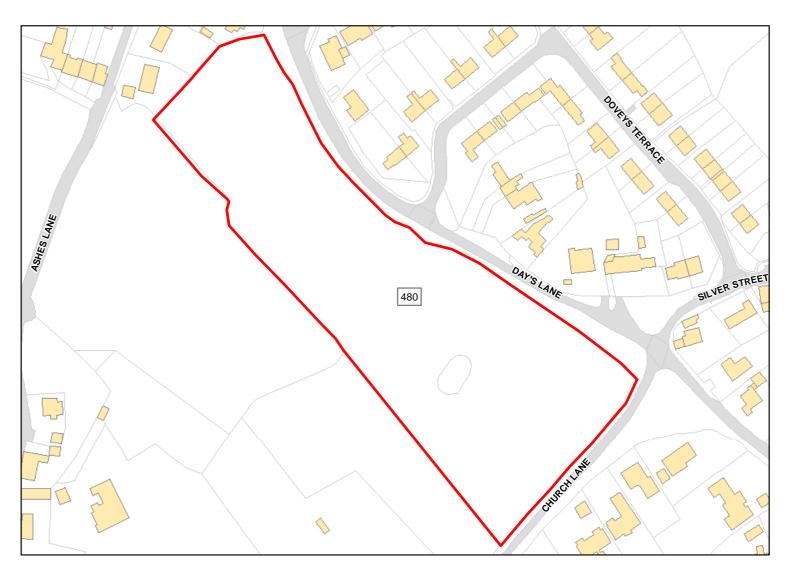

Achievable: Not assessed. Deliverable: No

Capacity: 0 Developable: In long-term

Site Address: Land at Kington Langley, South of Days Lane, East of Ashes Lane

Total Area: 2.0557ha HMA: North & West Wiltshire

Suitable Area: 0.0ha (0.0%) Previous Use: Greenfield

Suitablity SFB

Constraints\*:

All Constraints\*: SFB

Suitable: No. See suitability constraints. Available: Unknown

Achievable: Not assessed. Deliverable: No