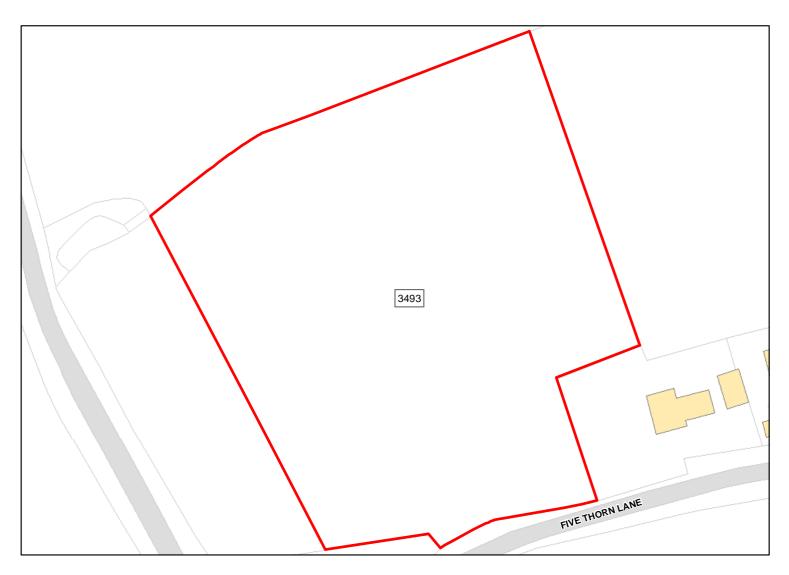

Total Area: 1.227ha HMA: North & West Wiltshire

Suitable Area: 0.0ha (0.0%) Previous Use: Greenfield

Suitablity SFB

Constraints\*:

All Constraints\*: SFB

Suitable: No. See suitability constraints. Available: Yes