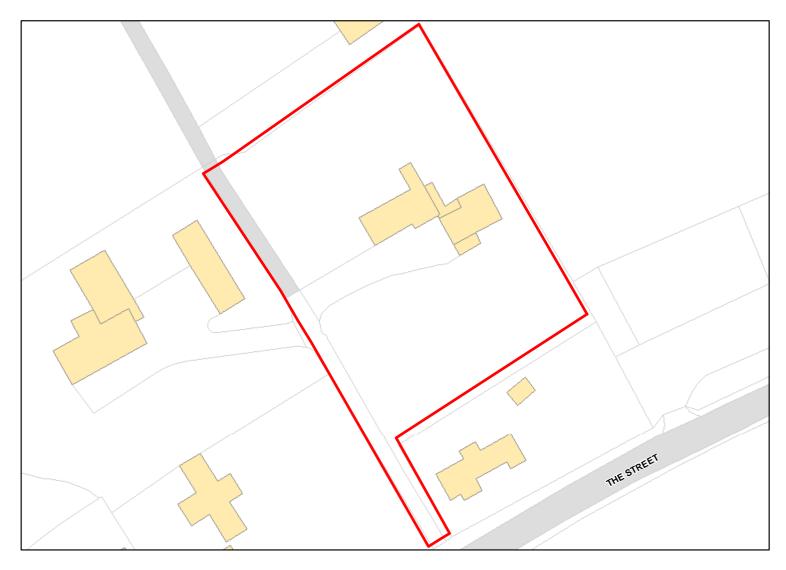

All Constraints\*:

Yes. No suitability constraints. Available: Yes

Achievable: Yes (Residential) Deliverable: Yes

Capacity: 38 Developable: In short-term

Site Address: The Street, Hullavington

Total Area: 1.4834ha HMA: North & West Wiltshire

Suitable Area: 1.4834ha (100.0%) Previous Use: Greenfield

Suitablity N/A Constraints\*:

All Constraints\*: SPZ, ALCG1

Suitable: Yes. No suitability constraints. Available: Yes

Achievable: Yes (Residential) Deliverable: Yes

Capacity: 54 Developable: In short-term

Rear of Darley House, The Street

Total Area: 2.0026ha

HMA: North & West Wiltshire

Suitable Area: 2.0026ha (100.0%)

Previous Use: Greenfield

Suitablity N/A

Constraints\*:

SPZ, ALCG1

All Constraints\*:

Suitable: Yes. No suitability constraints. Available: Yes

Achievable: Yes (Residential) Deliverable: Yes

Capacity: 76 Developable: In short-term

Site Address: Land at Green Lane