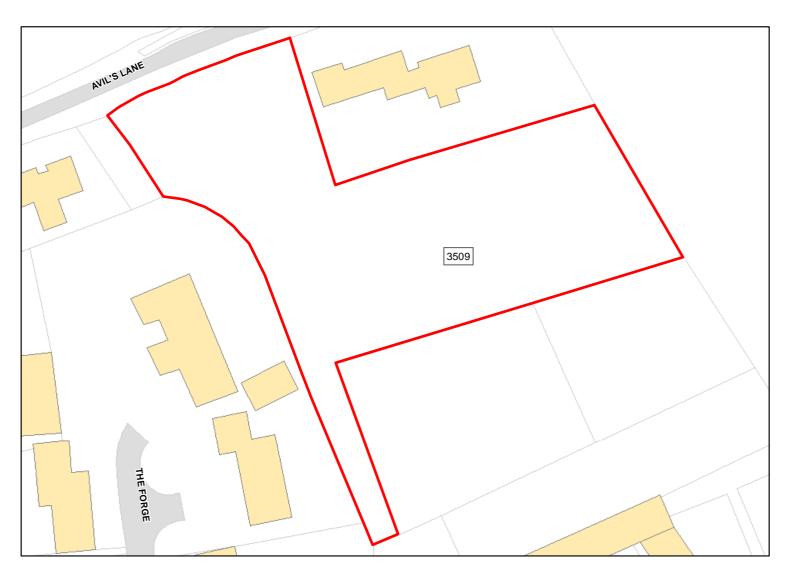

Total Area: 0.2947ha HMA: North & West Wiltshire

Suitable Area: 0.0ha (0.0%) Previous Use: Greenfield

Suitablity SFB

Constraints\*:

All Constraints\*: SFB

Suitable: No. See suitability constraints. Available: Yes

Achievable: Not assessed. Deliverable: No

Capacity: 0 Developable: In long-term

Chicken Factory

Total Area: 3.5456ha HMA: North & West Wiltshire

Suitable Area: 0.0001ha (0.0%) Previous Use: PDL

Suitablity PP, Allocation, FZ3, FZ2