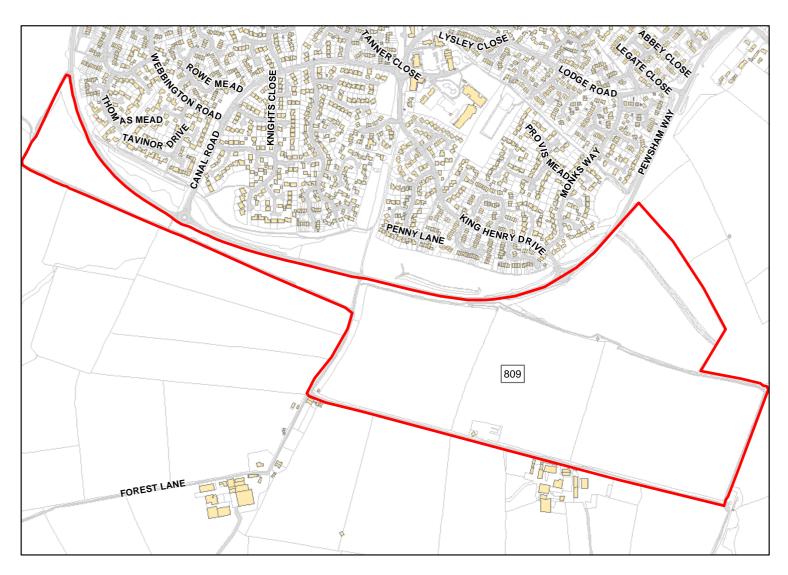

Site Address: Land South of Pewsham

Total Area: 193.1422ha HMA: North & West Wiltshire

Suitable Area: 148.1367ha (76.7%) Previous Use: Greenfield

Suitablity N/A

Constraints\*:

All Constraints\*: PP, FZ3, FZ2, CP9, CP53, CP58, MSA, ALCG1, CWS

Suitable: Yes. No suitability constraints. Available: Yes

Achievable: Yes (Residential) Deliverable: Yes

Capacity: 4523 Developable: In short-term

Site Address: Middlefields Training Centre & 357 Hungerdown Road