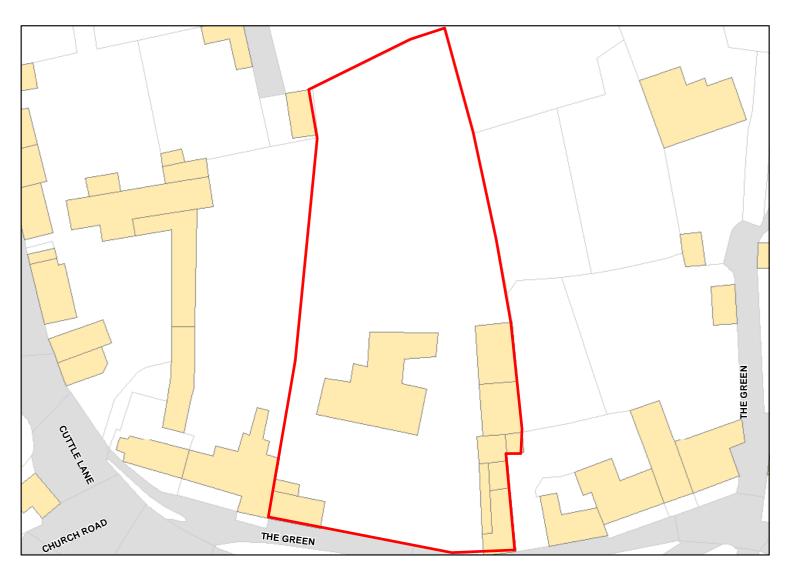

Capacity: 3 Developable: In long-term

Site Address: Land off Church Lane (including Land at 1 The Green)

Total Area: 5.1361ha HMA: North & West Wiltshire

Suitable Area: 5.0159ha (97.7%) Previous Use: Greenfield

Suitablity N/A

Constraints\*:

All Constraints\*: SSSI\_2km, FZ3, FZ2, MSA, SPZ, ALCG1, CWS

Suitable: Yes. No suitability constraints. Available: Yes

Achievable: Yes (Residential) Deliverable: Yes

Capacity: 153 Developable: In short-term