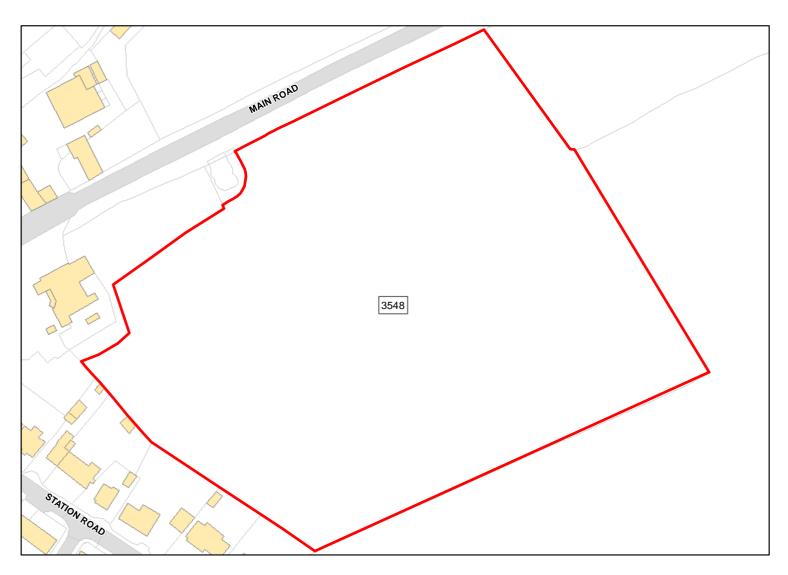

Site Address: Land at Station Road

Total Area: 0.3793ha HMA: North & West Wiltshire

Suitable Area: 0.3793ha (100.0%) Previous Use: Greenfield

Suitablity N/A

Constraints\*:

All Constraints\*: SSSI\_2km, SPZ, ALCG1

Suitable: Yes. No suitability constraints. Available: Yes

Achievable: Yes (Residential) Deliverable: Yes

Capacity: 17 Developable: In short-term

Land on

Total Area: 0.6182ha

HMA: North & West Wiltshire

Suitable Area: 0.5992ha (96.9%)