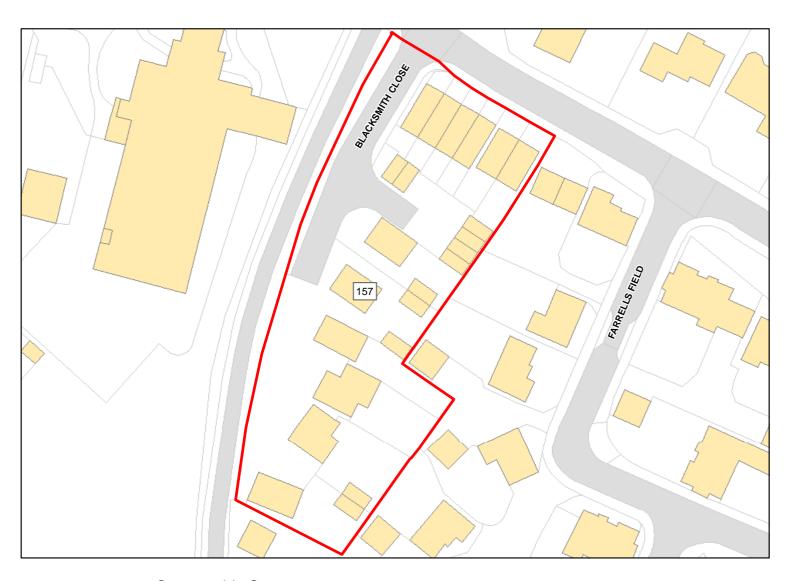

le: No

Capacity: 17 Developable: In long-term



Site Address: Field 7188, West of Five Thorn Farm Buildings

Total Area: 1.227ha HMA: North & West Wiltshire

Suitable Area: 0.0ha (0.0%) Previous Use: Greenfield

Suitablity SFB

Constraints\*:

All Constraints\*: SFB

Suitable: No. See suitability constraints. Available: Yes

Achievable: Not assessed. Deliverable: No

Capacity: 0 Developable: In long-term



Land at Brooms Farm Yatton Keynell SN14 7JU

Total Area: 2.8063ha

HMA:

North & West Wiltshire

Suitable Area:

2.8063ha (100.0%)

Previous Use:

Suitablity
Constraints\*:

N/A

All Constraints\*:

SSSI\_2km, AONB, SPZ, ALCG1

Suitable:

Yes. No suitability constraints.

Available: Unknown

Achievable:

Yes (Residential)

Deliverable: No

Capacity:

106

Developable: In medium-term



Countrywide Store

Total Area: 0.3215ha

HMA: North & West Wiltshire

Suitable Area: 0.001ha (0.3%)

Previous Use: PDL

Suitablity PP

Constraints\*:

All Constraints\*:

PP, SSSI\_2km, SPZ, ALCG1, OP

Suitable: No. See suitability constraints. Available: Unknown

Achievable: Not assessed. Deliverable: No

Capacity: 0 Developable: In long-term



Site Address: Land to East of Yatton Keynell

Total Area: 2.2436ha HMA: North & West Wiltshire

Suitable Area: 2.1495ha (95.8%) Previous Use: Greenfield

Suitablity N/A

Constraints\*:

All Constraints\*:

PP, SSSI\_2km, AONB, SPZ, ALCG1

Suitable: Yes. No suitability constraints. Available: Unknown

Achievable: Yes (Residential) Deliverable: No

Capacity: 81 Developable: In medium-term



Site Address: Land adjacent to The Old Forge, The Street