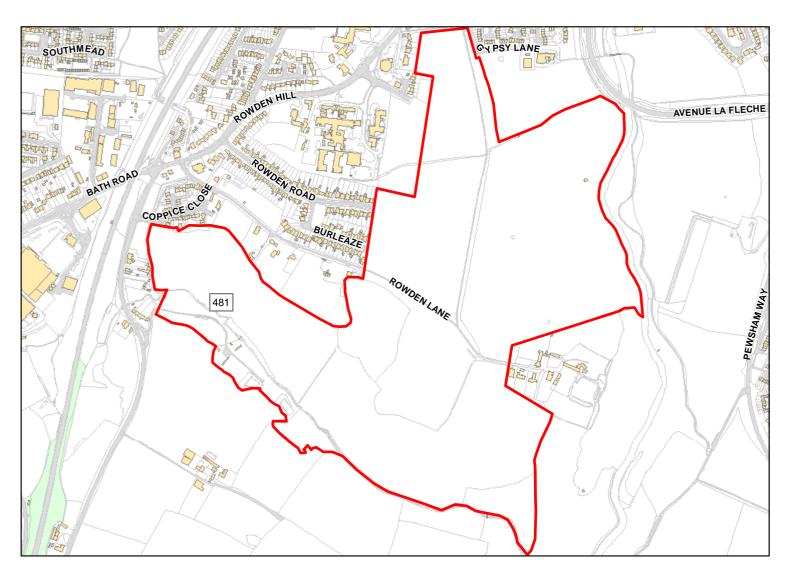

Capacity: -0 Developable: In long-term

Patterdown / Rowden

Total Area: 26.3137ha HMA: North & West Wiltshire

Suitable Area: 13.9953ha (53.2%) Previous Use: Greenfield

Suitablity N/A

Constraints\*:

All Constraints\*: FZ3, FZ2, CP9, CP58, MSA, SPZ, ALCG1, LNR, CWS, OP

Suitable: Yes. No suitability constraints. Available: Yes

Achievable: Yes (Residential) Deliverable: Yes

Capacity: 427 Developable: In short-term

Site Address: Hill Rise / Greenway Court

Total Area: 9.1346ha HMA: North & West Wiltshire