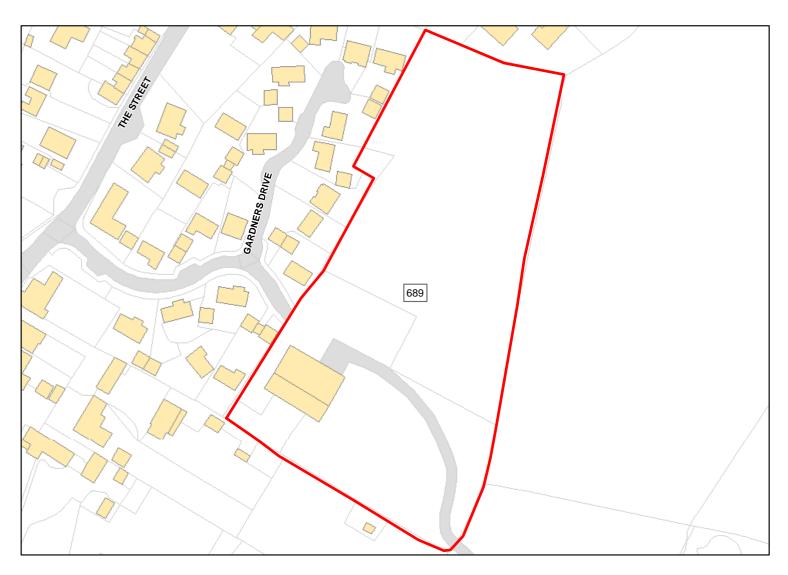

Achievable: Yes (Residential) Deliverable: No

Capacity: 43 Developable: In medium-term

Site Address: Land directly behind Gardners Drive

Total Area: 1.4986ha HMA: North & West Wiltshire

Suitable Area: 1.4986ha (100.0%) Previous Use: Greenfield

Suitablity N/A

Constraints\*:

All Constraints\*: CP58, SPZ, ALCG1

Suitable: Yes. No suitability constraints. Available: Yes

Achievable: Yes (Residential) Deliverable: Yes

Capacity: 54 Developable: In short-term