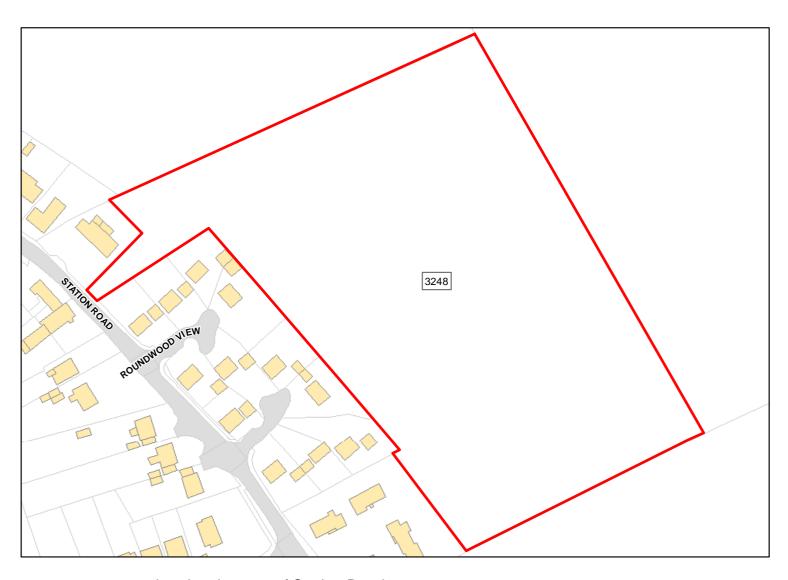

Total Area: 2.9575ha HMA: North & West Wiltshire

Suitable Area: 2.9575ha (100.0%) Previous Use: Greenfield

Suitablity N/A

Constraints\*:

All Constraints\*: SPZ, ALCG1

Suitable: Yes. No suitability constraints. Available: Yes

Achievable: Yes (Residential) Deliverable: Yes

Capacity: 112 Developable: In short-term

Land off Station Road

Total Area: 1.9737ha

HMA: North & West Wiltshire

Suitable Area: 1.9716ha (99.9%)

Previous Use: Greenfield