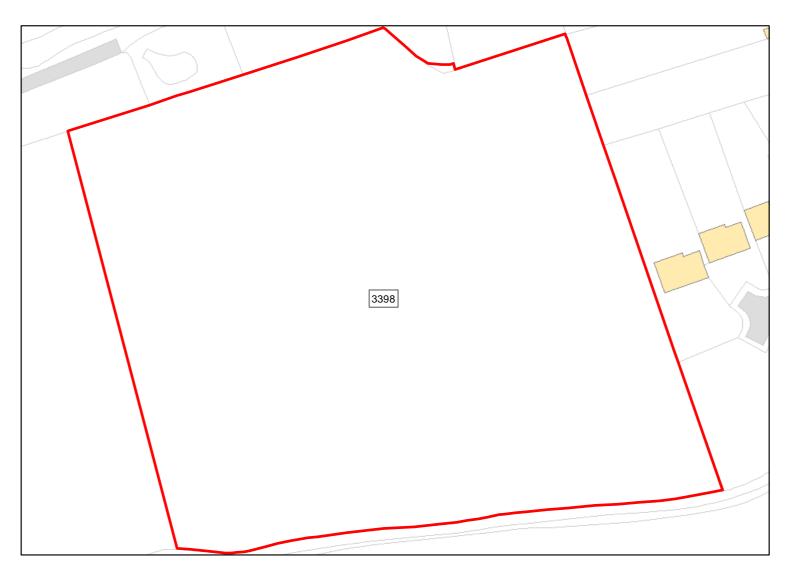

ethodology Report in Appendices 1 and 2 on pages 14 and 16.



Land at Station Road

Total Area: 1.7281ha

HMA: North & West Wiltshire

Suitable Area: 0.6484ha (37.5%)

Previous Use: Greenfield

Suitablity N/A

Constraints\*:

PP, SSSI\_2km, SPZ, ALCG1

All Constraints\*:

Suitable: Yes. No suitability constraints.

Available: Unknown

Achievable: Yes (Residential)

Deliverable: No

Capacity: 24

Developable: In medium-term



Site Address: Land to the east of Station Road

Total Area: 2.9575ha HMA: North & West Wiltshire

Suitable Area: 2.9575ha (100.0%) Previous Use: Greenfield

Suitablity N/A

Constraints\*:

All Constraints\*: SPZ, ALCG1

Suitable: Yes. No suitability constraints. Available: Yes

Achievable: Yes (Residential) Deliverable: Yes

Capacity: 112 Developable: In short-term



Land off Station Road

Total Area: 1.9737ha

HMA: North & West Wiltshire

Suitable Area: 1.9716ha (99.9%)

Previous Use: Greenfield

Suitablity
Constraints\*:

All Constraints\*:

N/A

PP, SSSI\_2km, SPZ, ALCG1

Suitable:

Yes. No suitability constraints.

Yes

Achievable:

Yes (Residential)

Deliverable: Yes

Capacity: 74

Developable: In short-term

Available:

<sup>\*</sup>Note: Constraint abbreviations can be found in the SHELAA Methodology Report in Appendices 1 and 2 on pages 14 and 16.



Land to North of B4069

Total Area: 3.4801ha

HMA: North & West Wiltshire

Suitable Area: 3.4801ha (100.0%)

Previous Use: Greenfield

Suitablity N/A

Constraints\*:

All Constraints\*:

SSSI\_2km, SPZ, ALCG1

Suitable: Yes. No suitability constraints.

Available: Yes

Achievable: Yes (Residentia