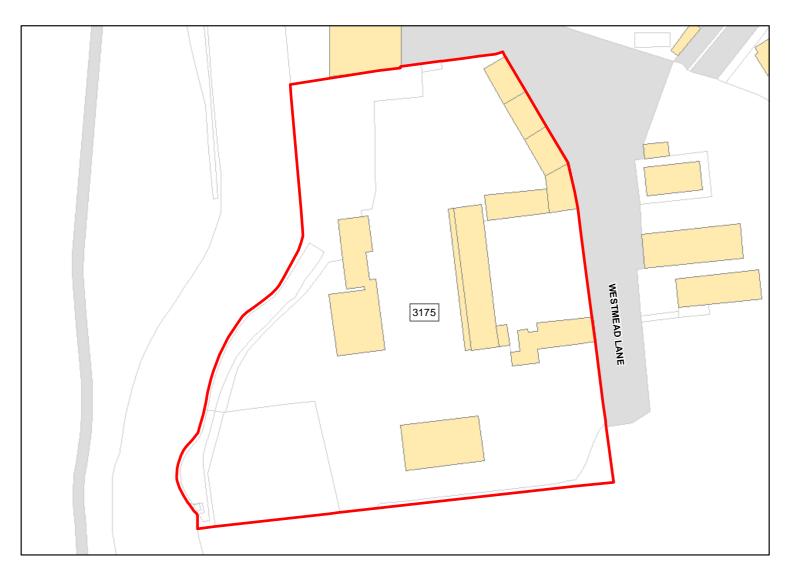

Suitable: Yes. No suitability constraints. Available: Unknown

Achievable: Yes (Residential) Deliverable: No

Capacity: 1282 Developable: In medium-term

Site Address: Westmead Depot

Total Area: 0.71ha HMA: North & West Wiltshire

Suitable Area: 0.0ha (0.0%) Previous Use: PDL

Suitablity FZ3, FZ2

Constraints\*:

All Constraints\*: FZ3, FZ2, CP9, CP58, SPZ, ALCG1, CWS

Suitable: No. See suitability constraints. Available: Yes

Achievable: Not assessed. Deliverable: No

Capacity: -0 Developable: In long-term

Patterdown / Rowden

Total Area: 26.3137ha HMA: North & West Wiltshire

Suitable Area: 13.9953ha (53.2%) Previous Use: Greenfield

Suitablity N/A

Constraints\*:

All Constraints\*: FZ3, FZ2, CP9, CP58, MSA, SPZ, ALCG1, LNR, CWS, OP