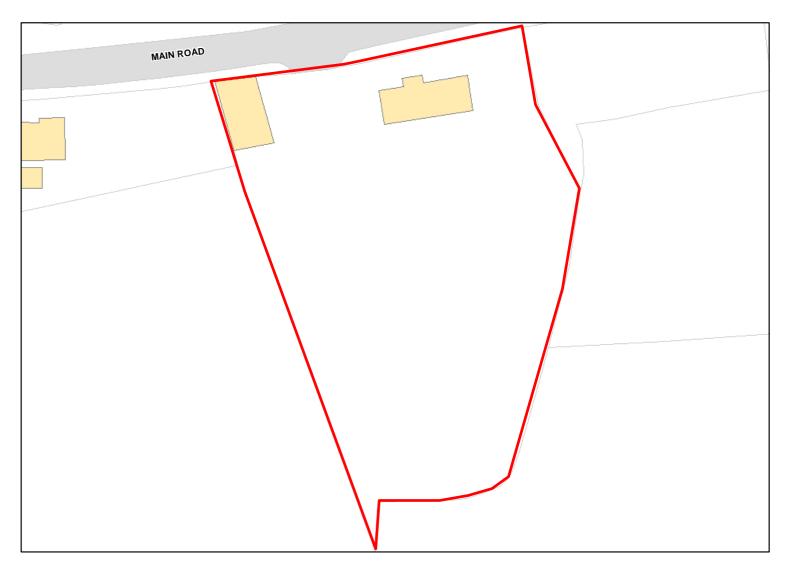

Achievable: Yes (Residential) Deliverable: Yes

Capacity: 46 Developable: In short-term

Site Address: The Bakehouse, 40 Main Road

Total Area: 0.4507ha HMA: North & West Wiltshire

Suitable Area: 0.4507ha (100.0%) Previous Use: PDL

Suitablity N/A

Constraints\*:

All Constraints\*: SSSI\_2km, SPZ, ALCG1

Suitable: Yes. No suitability constraints. Available: Yes

Achievable: No (Residential) Deliverable: No

Capacity: 16 Developable: In medium-term