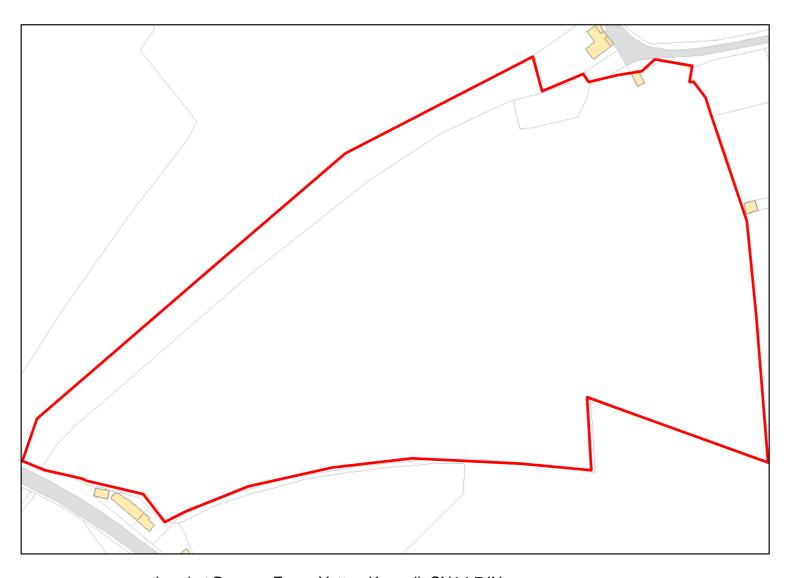

Previous Use:

Suitablity
Constraints\*:

N/A

All Constraints\*:

SSSI\_2km, AONB, SPZ, ALCG1

Suitable:

Yes. No suitability constraints.

Available: Unknown

Achievable:

Yes (Residential)

Deliverable: No

Capacity:

106

Developable: In medium-term

Countrywide Store

Total Area: 0.3215ha