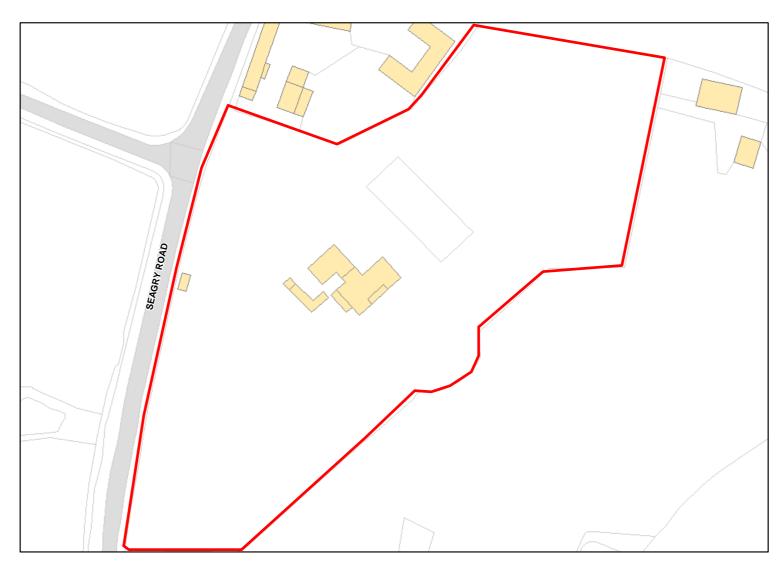

Total Area: 3.7127ha HMA: North & West Wiltshire

Suitable Area: 3.7127ha (100.0%) Previous Use: Greenfield

Suitablity N/A

Constraints\*:

All Constraints\*: SSSI\_2km, CP58, MSA, SPZ, ALCG1

Suitable: Yes. No suitability constraints. Available: Yes

Achievable: Yes (Residential) Deliverable: Yes

Capacity: 113 Developable: In short-term

Site Address: Land at Seagry Road

Total Area: 1.6957ha HMA: North & West Wiltshire

Suitable Area: 0.0107ha (0.6%) Previous Use: Greenfield