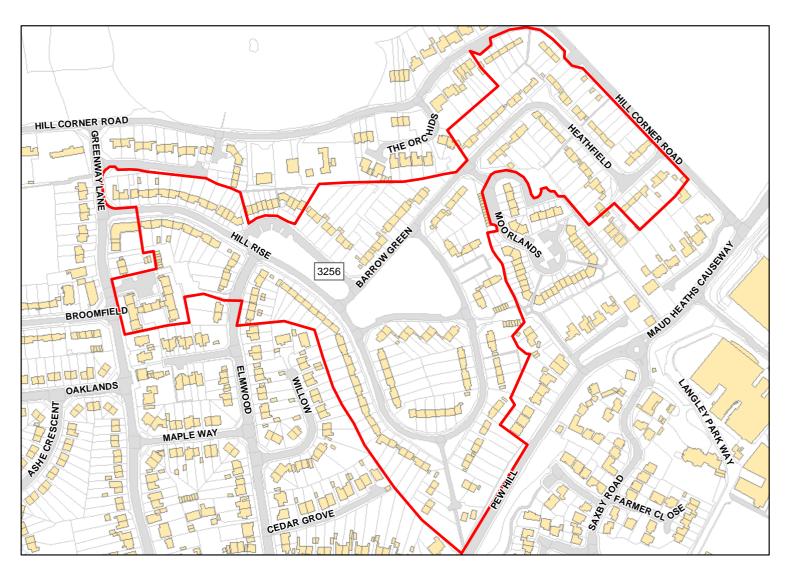

Suitable Area: 9.1037ha (99.7%) Previous Use: PDL

Suitablity N/A

Constraints\*:

All Constraints\*:

PP, SSSI\_2km, SPZ, ALCG1

Suitable: Yes. No suitability constraints. Available: Unknown

Achievable: No (Residential) Deliverable: No

Capacity: 278 Developable: In long-term

Redlands Patchway

Total Area: 1.2131ha

North & West Wiltshire HMA:

1.1941ha (98.4%) Suitable Area:

**PDL** Previous Use:

Suitablity

N/A Constraints\*: