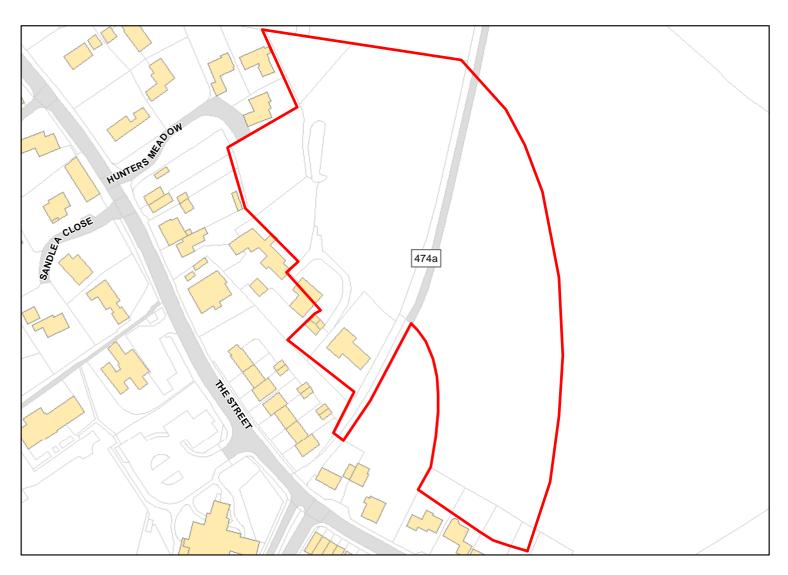

ssed. Deliverable: No

Capacity: 0 Developable: In long-term



Land at Brooms Farm Yatton Keynell SN14 7JU

Total Area: 2.8063ha

HMA:

North & West Wiltshire

Suitable Area:

2.8063ha (100.0%)

Previous Use:

Suitablity
Constraints\*:

N/A

All Constraints\*:

SSSI\_2km, AONB, SPZ, ALCG1

Suitable:

Yes. No suitability constraints.

Available: Unknown

Achievable:

Yes (Residential)

Deliverable: No

Capacity:

106

Developable: In medium-term



Countrywide Store

Total Area: 0.3215ha

HMA: North & West Wiltshire

Suitable Area: 0.001ha (0.3%)

Previous Use: PDL

Suitablity PP

Constraints\*:

All Constraints\*:

PP, SSSI\_2km, SPZ, ALCG1, OP

Suitable: No. See suitability constraints. Available: Unknown

Achievable: Not assessed. Deliverable: No

Capacity: 0 Developable: In long-term



Site Address: Land to East of Yatton Keynell

Total Area: 2.2436ha HMA: North & West Wiltshire

Suitable Area: 2.1495ha (95.8%) Previous Use: Greenfield

Suitablity N/A

Constraints\*:

All Constraints\*:

PP, SSSI\_2km, AONB, SPZ, ALCG1

Suitable: Yes. No suitability constraints. Available: Unknown

Achievable: Yes (Residential) Deliverable: No

Capacity: 81 Developable: In medium-term



Site Address: Land adjacent to The Old Forge, The Street

Total Area: 0.2753ha HMA: North & West Wiltshire

Suitable Area: 0.2753ha (100.0%) Previous Use: PDL

Suitablity N/A

Constraints\*:

All Constraints\*:

SSSI\_2km, SPZ, ALCG1

Suitable: Yes. No suitability constraints. Available: Yes

Achievable: No (Residential) Deliverable: No

Capacity: 12 Developable: In medium-term



Site Address: Land Ea