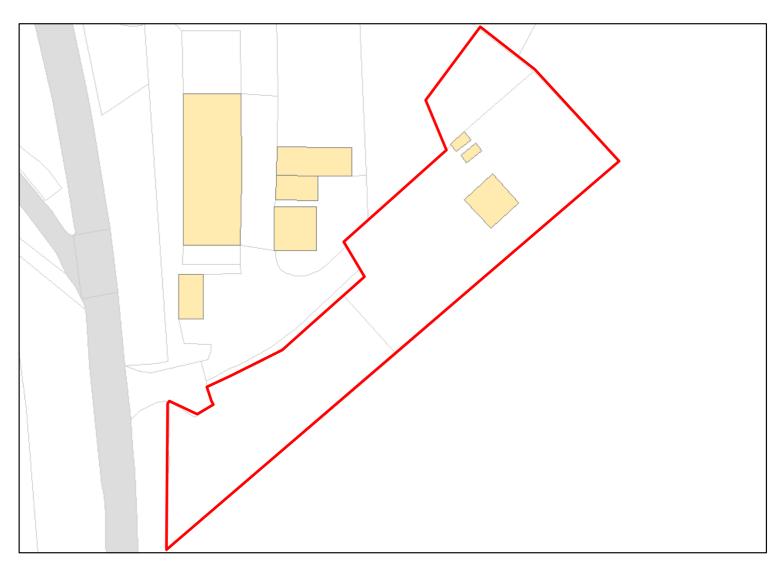

Total Area: 0.2947ha HMA: North & West Wiltshire

Suitable Area: 0.0ha (0.0%) Previous Use: Greenfield

Suitablity SFB

Constraints\*:

All Constraints\*: SFB

Suitable: No. See suitability constraints. Available: Yes

Achievable: Not assessed. Deliverable: No

Capacity: 0 Developable: In long-term

Chicken Factory

Total Area: 3.5456ha HMA: North & West Wiltshire

Suitable Area: 0.0001ha (0.0%) Previous Use: PDL

Suitablity PP, Allocation, FZ3, FZ2