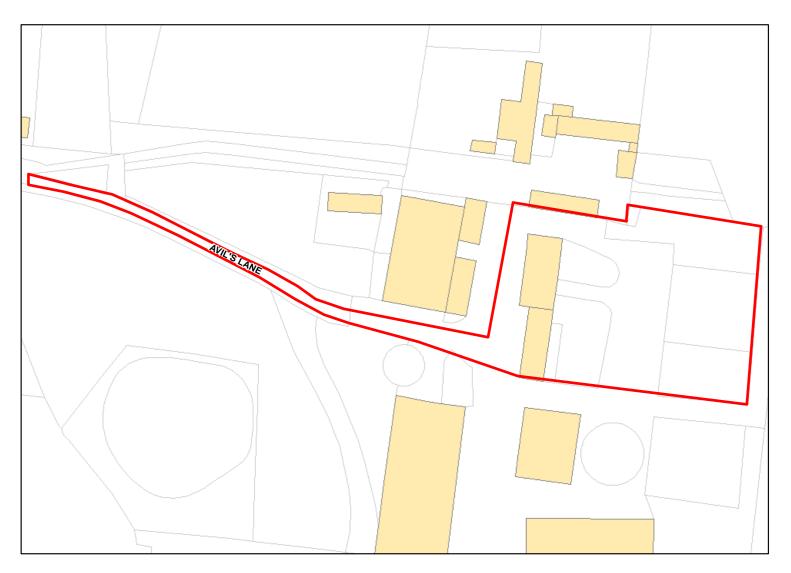

Total Area: 0.2947ha HMA: North & West Wiltshire

Suitable Area: 0.0ha (0.0%) Previous Use: Greenfield

Suitablity SFB

Constraints\*:

All Constraints\*: SFB

Suitable: No. See suitability constraints. Available: Yes

Achievable: Not assessed. Deliverable: No

Capacity: 0 Developable: In long-term

Chicken Factory

Total Area: 3.5456ha HMA: North & West Wiltshire

Suitable Area: 0.0001ha (0.0%) Previous Use: PDL

Suitablity PP, Allocation, FZ3, FZ2