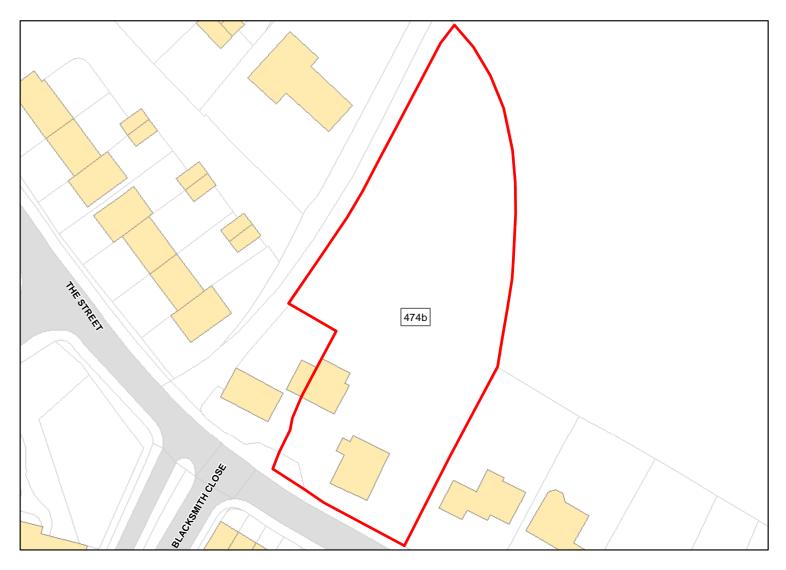

Site Address: Land adjacent to The Old Forge, The Street

Total Area: 0.2753ha HMA: North & West Wiltshire

Suitable Area: 0.2753ha (100.0%) Previous Use: PDL

Suitablity N/A

Constraints\*:

All Constraints\*:

SSSI\_2km, SPZ, ALCG1

Suitable: Yes. No suitability constraints. Available: Yes

Achievable: No (Residential) Deliverable: No

Capacity: 12 Developable: In medium-term

Site Address: Land East of Farrells Field