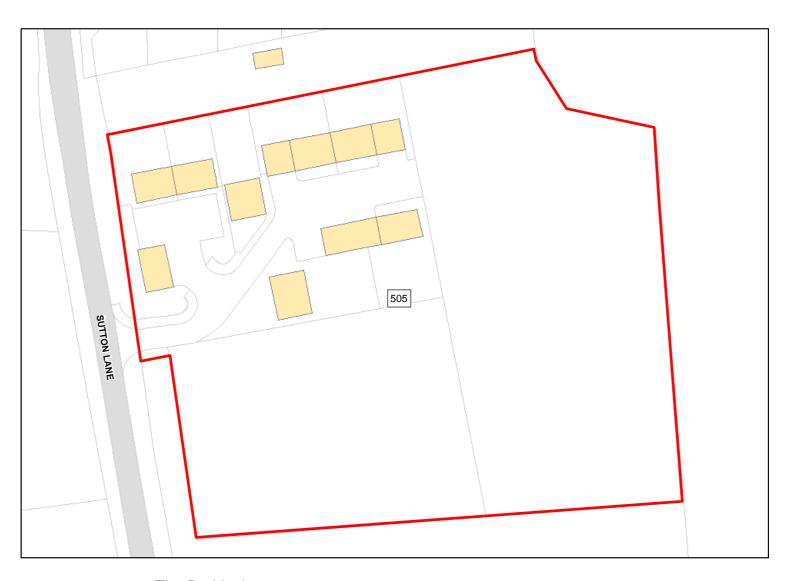

Total Area: 3.7127ha HMA: North & West Wiltshire

Suitable Area: 3.7127ha (100.0%) Previous Use: Greenfield

Suitablity N/A

Constraints\*:

All Constraints\*: SSSI\_2km, CP58, MSA, SPZ, ALCG1

Suitable: Yes. No suitability constraints. Available: Yes

Achievable: Yes (Residential) Deliverable: Yes

Capacity: 113 Developable: In short-term

Site Address: Land at Seagry Road

Total Area: 1.6957ha HMA: North & West Wiltshire

Suitable Area: 0.0107ha (0.6%) Previous Use: Greenfield