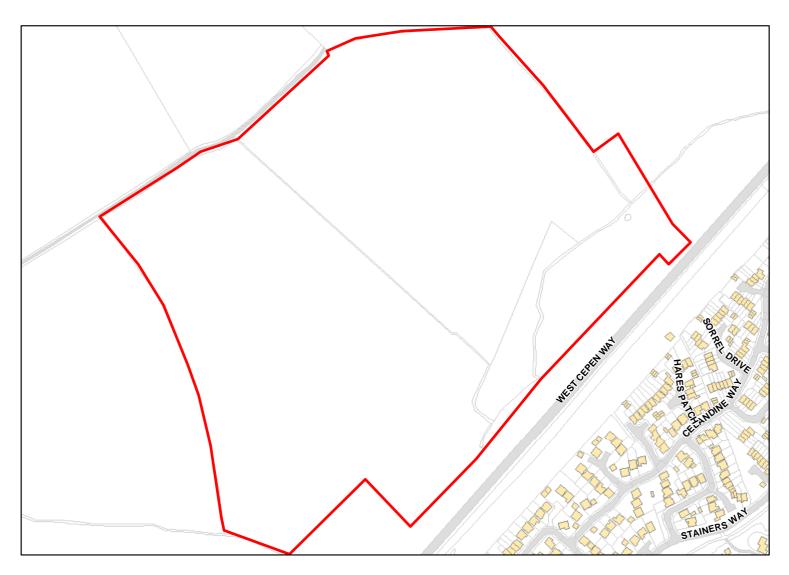

Site Address: Land North of A350 West Cepen Way Chippenham Wiltshire SN14 6YG

Total Area: 20.4146ha HMA: North & West Wiltshire

Suitable Area: 20.292ha (99.4%) Previous Use:

Suitablity N/A

Constraints\*:

All Constraints\*: FZ3, FZ2, SAMS, CP58, SPZ, ALCG1, HVL

Suitable: Yes. No suitability constraints. Available: Unknown

Achievable: Yes (Residential) Deliverable: No

Capacity: 620 Developable: In medium-term

Site Address: Land at Baydons Lane Chippenham

Total Area: 0.374ha HMA: North & West Wiltshire