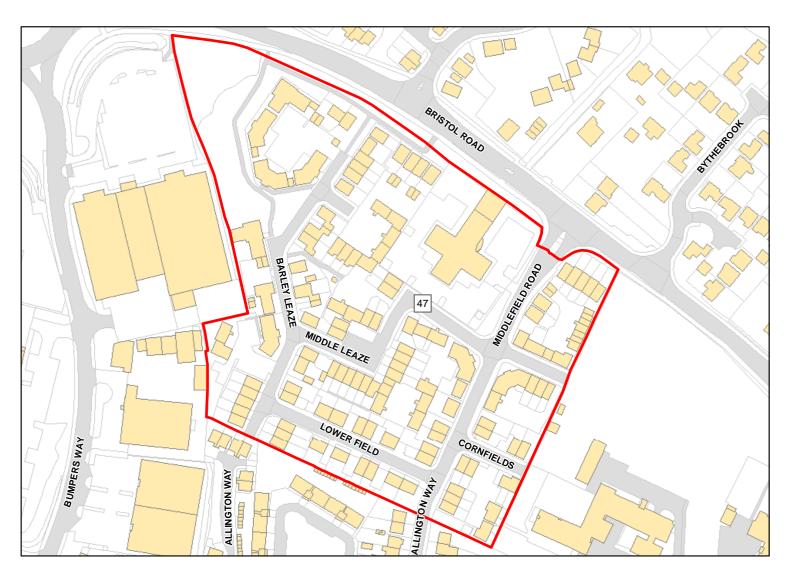

Capacity: 14 Developable: In medium-term

Site Address: Allington Special School

Total Area: 3.733ha HMA: North & West Wiltshire

Suitable Area: 0.0386ha (1.0%) Previous Use: PDL

Suitablity PP, Allocation Constraints\*:

All Constraints\*: PP, A

PP, Allocation, SPZ, ALCG1

Suitable: No. See suitability constraints. Available: Unknown

Achievable: Not assessed. Deliverable: No

Capacity: 2 Developable: In long-term

North & West Wiltshire