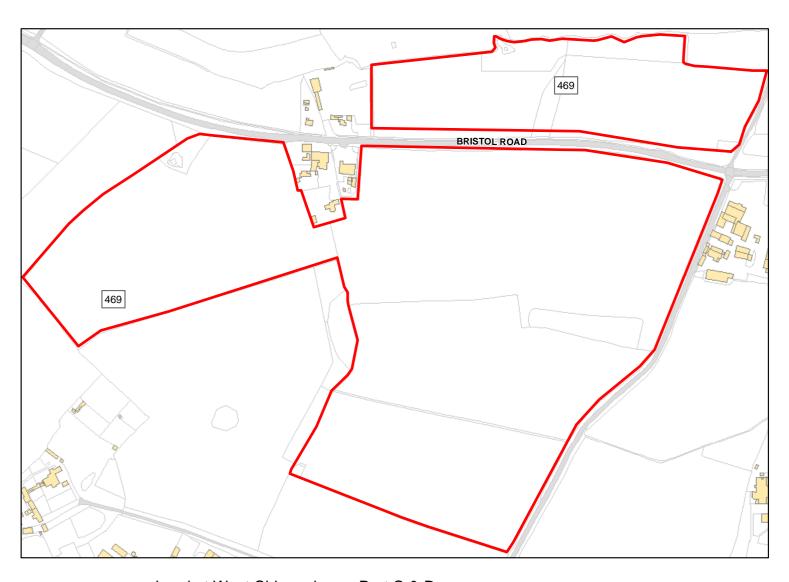

Site Address: Land at West Chippenham - Part A

Total Area: 10.205ha HMA: North & West Wiltshire

Suitable Area: 9.9383ha (97.4%) Previous Use: Greenfield

Suitablity N/A

Constraints\*:

All Constraints\*: FZ3, FZ2, CP58, SPZ, ALCG1, HVL

Suitable: Yes. No suitability constraints. Available: Yes

Achievable: Yes (Residential) Deliverable: Yes

Capacity: 303 Developable: In short-term

Land at West Chippenham - Part B

Total Area: 25.6537ha

HMA: North & West Wiltshire

Suitable Area: 25.6537ha (100.0%)

N/A

Previous Use: Greenfield

Suitablity

Constraints\*:

SPZ, ALCG1, HVL

All Constraints\*:

Yes. No suitability constraints.

Available: Yes

Achievable:

Suitable:

Yes (Residential)

Deliverable: Yes

Capacity: 783

Developable: In short-term

Land at West Chippenham - Part C & D

Total Area: 35.4307ha

HMA: North & West Wiltshire

Suitable Area: 32.2576ha (91.0%)

Previous Use: Greenfield

Suitablity N/A

Constraints\*:

All Constraints\*:

FZ2, CP58, SPZ, ALCG1, OP

Suitable: Yes. No suitability constraints.

Available: Yes

Achievable: Yes (Residential)

Deliverable: Yes

Capacity: 985

Developable: In short-term

<sup>\*</sup>Note: Constraint abbreviations can be found in the SHELAA Methodology Report in Appendices 1 and 2 on pages 14 and 16.