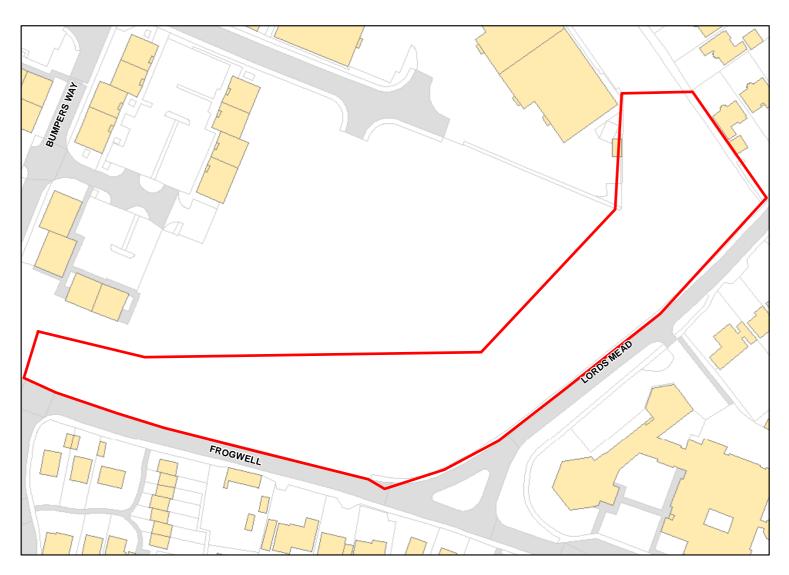

Constraints\*:

All Constraints\*:

ALCG1, OP

Suitable: Yes. No suitability constraints. Available: Unknown

Achievable: No (Residential) Deliverable: No

Capacity: 17 Developable: In long-term

Site Address: Land at Frogwell and Lords Mead, Chippenham, Wiltshire, SN14 0DJ

Total Area: 1.1687ha HMA: North & West Wiltshire

Suitable Area: 0.0422ha (3.6%) Previous Use:

Suitablity Allocation

Constraints\*:

All Constraints\*: Allocation, SPZ, ALCG1

Suitable: No. See suitability constraints. Available: Unknown