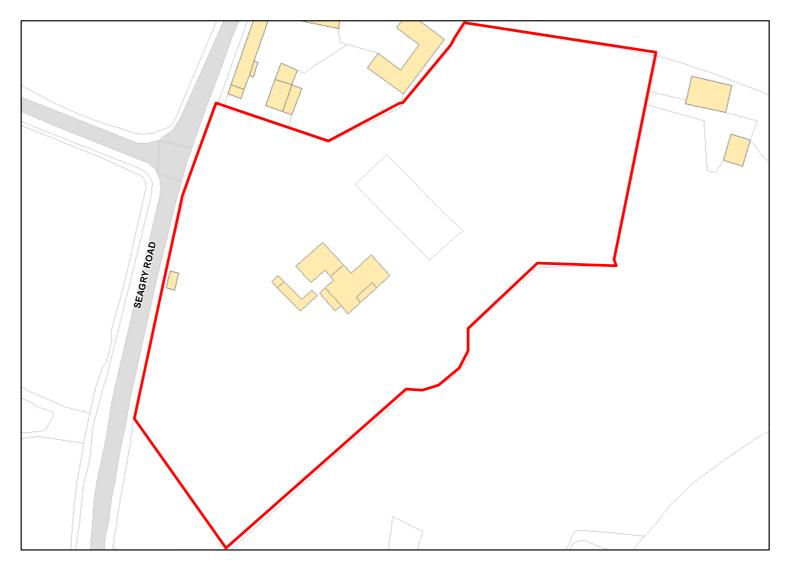

Total Area: 3.7127ha HMA: North & West Wiltshire

Suitable Area: 3.7127ha (100.0%) Previous Use: Greenfield

Suitablity N/A

Constraints\*:

All Constraints\*: SSSI\_2km, CP58, MSA, SPZ, ALCG1

Suitable: Yes. No suitability constraints. Available: Yes

Achievable: Yes (Residential) Deliverable: Yes

Capacity: 113 Developable: In short-term

Site Address: Land at Seagry Road

Total Area: 1.6957ha HMA: North & West Wiltshire

Suitable Area: 0.0107ha (0.6%) Previous Use: Greenfield