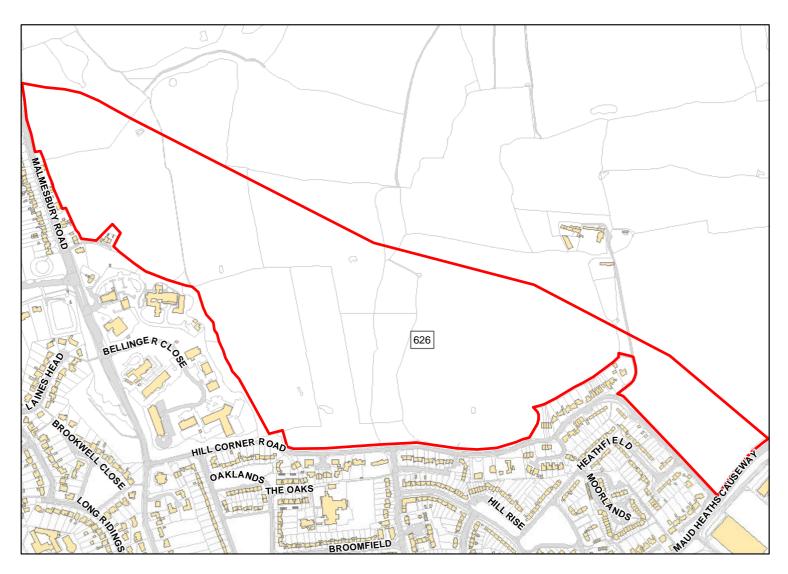

Site Address: Land North of Chippenham - additional land north of SHLAA 626

Total Area: 11.1293ha HMA: North & West Wiltshire

Suitable Area: 11.1286ha (100.0%) Previous Use: Greenfield

Suitablity N/A

Constraints\*:

All Constraints\*: PP, SSSI\_2km, CP58, SPZ, ALCG1, CWS

Suitable: Yes. No suitability constraints. Available: Unknown

Achievable: Yes (Residential) Deliverable: No

Capacity: 340 Developable: In medium-term