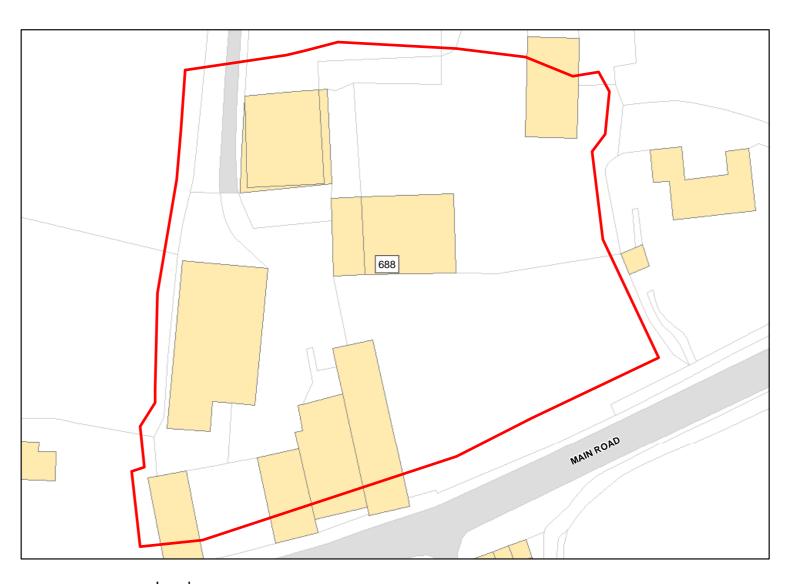

Achievable: Yes (Residential) Deliverable: Yes

Capacity: 46 Developable: In short-term

Site Address: The Bakehouse, 40 Main Road

Total Area: 0.4507ha HMA: North & West Wiltshire

Suitable Area: 0.4507ha (100.0%) Previous Use: PDL

Suitablity N/A

Constraints\*:

All Constraints\*: SSSI\_2km, SPZ, ALCG1

Suitable: Yes. No suitability constraints. Available: Yes

Achievable: No (Residential) Deliverable: No

Capacity: 16 Developable: In medium-term