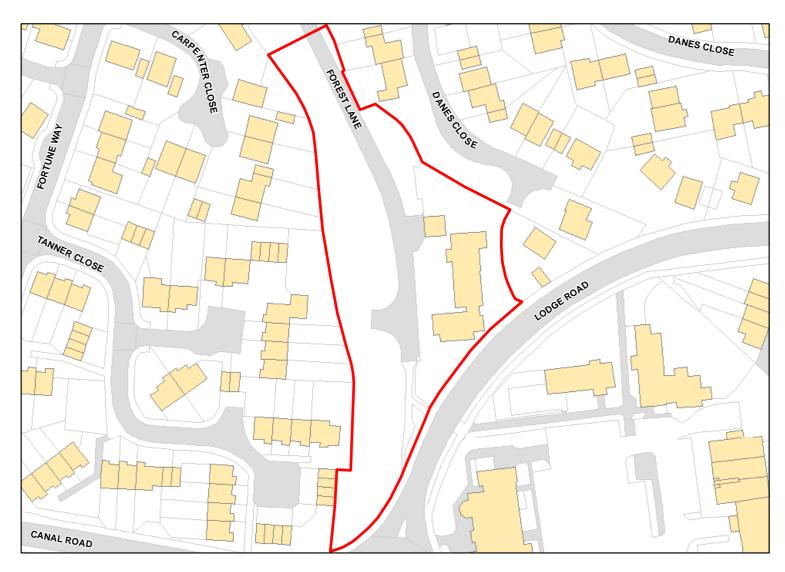

Site Address: BLUEBELL LODGE RESIDENTIAL CARE HOME, FOREST LANE, CHIPPENHAM, WILTSHIRE, SN15 3QU

Total Area: 0.4563ha HMA: North & West Wiltshire

Suitable Area: 0.4563ha (100.0%) Previous Use:

Suitablity N/A

Constraints\*:

All Constraints\*:

ALCG1, OP

Suitable: Yes. No suitability constraints. Available: Unknown

Achievable: No (Residential) Deliverable: No

Capacity: 17 Developable: In long-term

Site Address: Land at Frogwell and Lords Mead, Chippenham, Wiltshire, SN14 0DJ