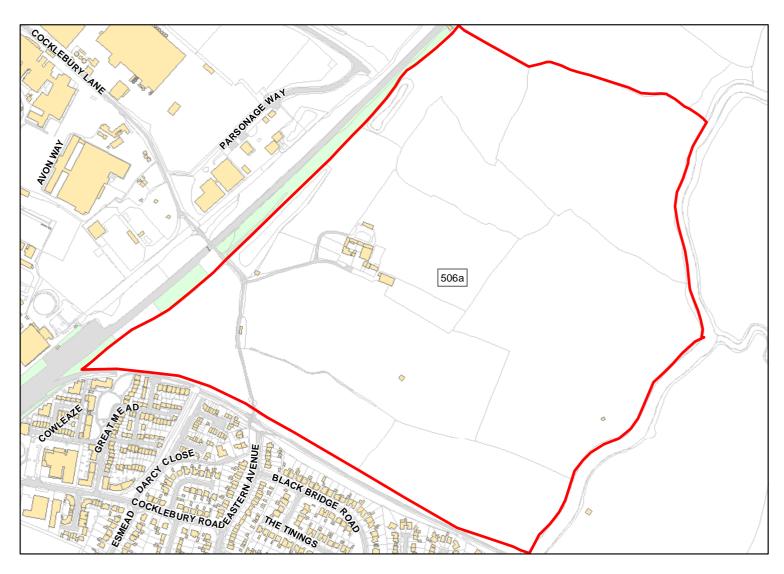

SPZ, ALCG1

All Constraints\*:

Suitable:

Yes. No suitability constraints. Available: No

Achievable: Yes (Residential) Deliverable: No

Capacity: 81 Developable: In long-term

Site Address: Land at East of Chippenham (506a)

Total Area: 50.7524ha HMA: North & West Wiltshire

Suitable Area: 47.2836ha (93.2%) Previous Use: Greenfield

Suitablity N/A

Constraints\*:

All Constraints\*: SSSI\_2km, FZ3, FZ2, HSE\_150m, CP9, CP58, MSA, SPZ, ALCG1, CWS

Suitable: Yes. No suitability constraints. Available: Yes

Achievable: Yes (Residential) Deliverable: Yes

Capacity: 1444 Developable: In short-term

Site Address: Land at North East Chippenham, bet Malmesbury Rd \*