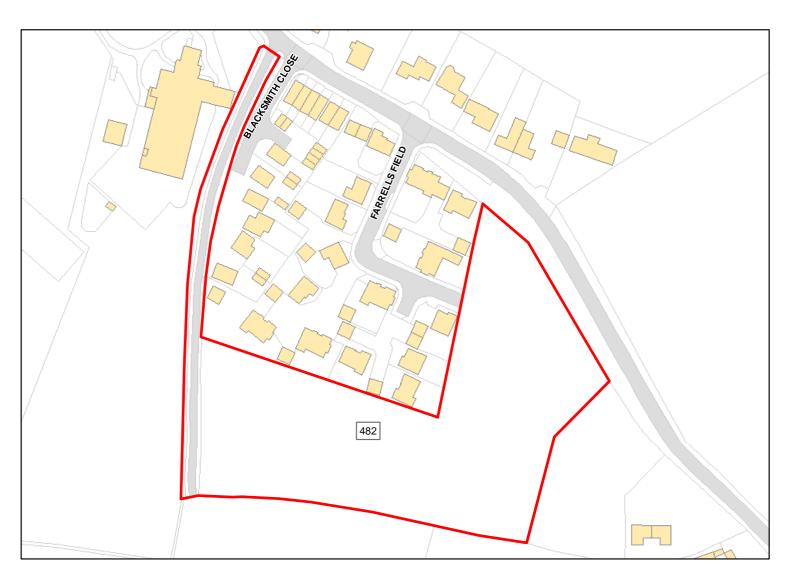

Total Area: 1.32ha HMA: North & West Wiltshire

Suitable Area: 1.3003ha (98.5%) Previous Use: Greenfield

Suitablity N/A

Constraints\*:

All Constraints\*:

PP, SSSI\_2km, SPZ, ALCG1, OP

Suitable: Yes. No suitability constraints. Available: Yes

Achievable: Yes (Residential) Deliverable: Yes

Capacity: 47 Developable: In short-term

Site Address: Land at Littlemead Farm

Total Area: 0.759ha HMA: North & West Wiltshire

Suitable Area: 0.759ha (100.0%) Previous Use: Greenfield