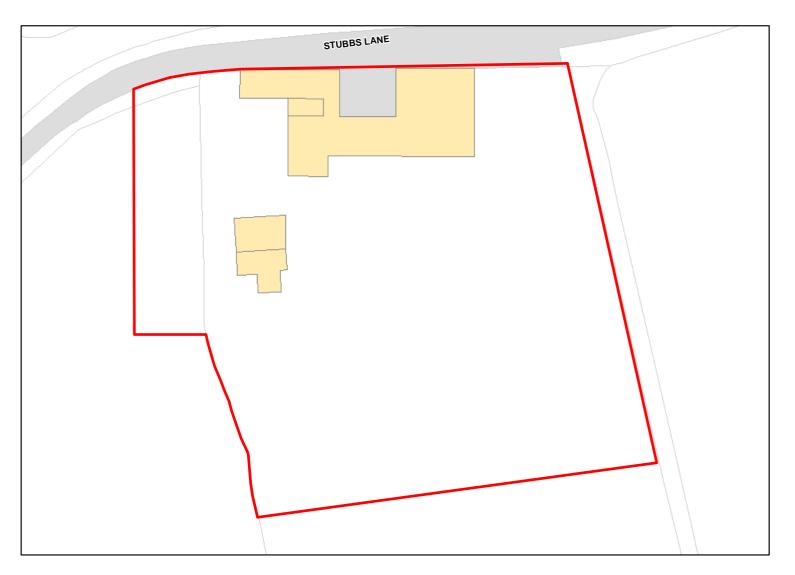

Total Area: 0.3656ha HMA: North & West Wiltshire

Suitable Area: 0.3656ha (100.0%) Previous Use:

Suitablity N/A

Constraints\*:

All Constraints\*: CP58, CP58, SPZ, ALCG1

Suitable: Yes. No suitability constraints. Available: Unknown

Achievable: No (Residential) Deliverable: No

Capacity: 17 Developable: In long-term

Hungerdown House Upper Seagry Chippenham SN15 5EU

Total Area: 1.692ha

HMA: North & West Wiltshire

Suitable Area: 0.0ha (0.0%)