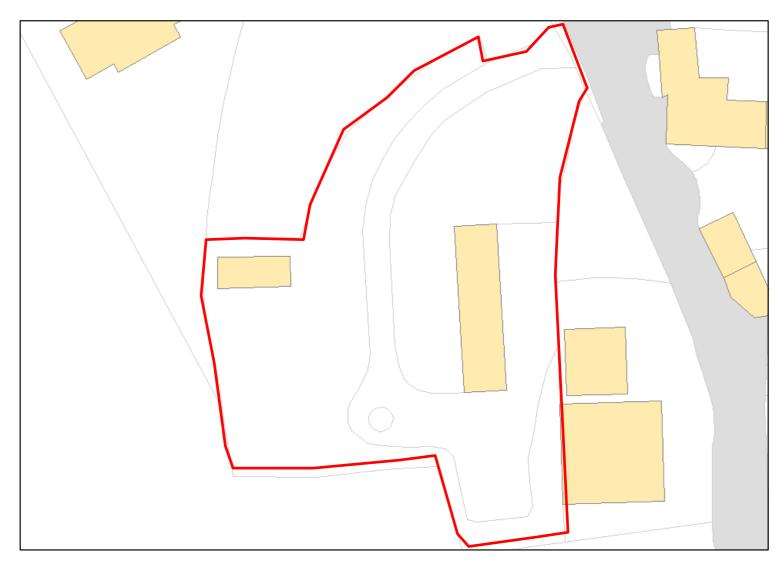

. Deliverable: No

Capacity: 0 Developable: In long-term



Site Address: TALLY HO, MAIN ROAD, CHRISTIAN MALFORD, WILTSHIRE, SN15 4BT

Total Area: 0.3893ha HMA: North & West Wiltshire

Suitable Area: 0.0ha (0.0%) Previous Use:

Suitablity SFB

Constraints\*:

All Constraints\*: SFB

Suitable: No. See suitability constraints. Available: Unknown

Achievable: Not assessed. Deliverable: No

Capacity: 0 Developable: In long-term



Site Address: The Old Granary, Nettleton, Chippenham, Wiltshire, SN14 7NY

Total Area: 0.3272ha HMA: North & West Wiltshire

Suitable Area: 0.0ha (0.0%) Previous Use:

Suitablity SFB

Constraints\*:

All Constraints\*: SFB

Suitable: No. See suitability constraints. Available: Unknown

Achievable: Not assessed. Deliverable: No

Capacity: 0 Developable: In long-term



Site Address: Granary, Upper North Wraxall, SN14 7AG

Total Area: 0.2707ha HMA: North & West Wiltshire

Suitable Area: 0.0ha (0.0%) Previous Use:

Suitablity SFB

Constraints\*:

All Constraints\*: SFB

Suitable: No. See suitability constraints. Available: Unknown

Achievable: Not assessed. Deliverable: No

Capacity: 0 Developable: In long-term



Site Address: Hilmar, 35A, Malmesbury Road, Lower Stanton St Quintin, , Chippenham, Wiltshire, SN14 6BN

Total Area: 0.2829ha HMA: North & West Wiltshire

Suitable Area: 0.0ha (0.0%) Previous Use:

Suitablity SFB

Constraints\*:

All Constraints\*: SFB

Suitable: No. See suitability constraints. Available: Unknown

Achievable: Not assessed. Deliverable: No

Capacity: 0 Developable: In long-term



Site Address: The Close, The Green, Biddestone,