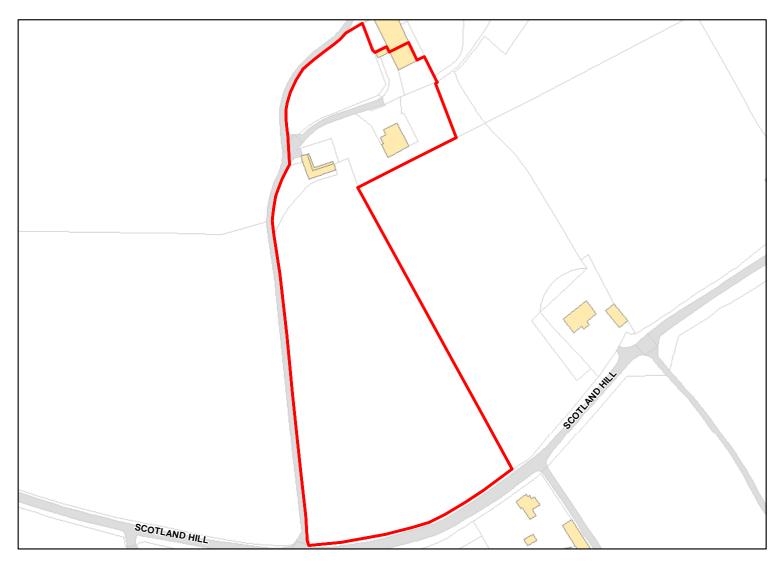

Not assessed.

Deliverable: No

Capacity: 0

Developable: In long-term

Site Address: Leafield House Scotland Hill Upper Seagry Chippenham Wiltshire SN15

5HB

Total Area: 2.227ha HMA: North & West Wiltshire

Suitable Area: 0.0ha (0.0%) Previous Use:

Suitablity SFB

Constraints\*:

All Constraints\*: SFB

Suitable: No. See suitability constraints. Available: Unknown

Achievable: Not assessed. Deliverable: No

Capacity: 0 Developable: In long-term

Site Address: 3 Upper Seagry Chippenham Wiltshire SN15 5EU