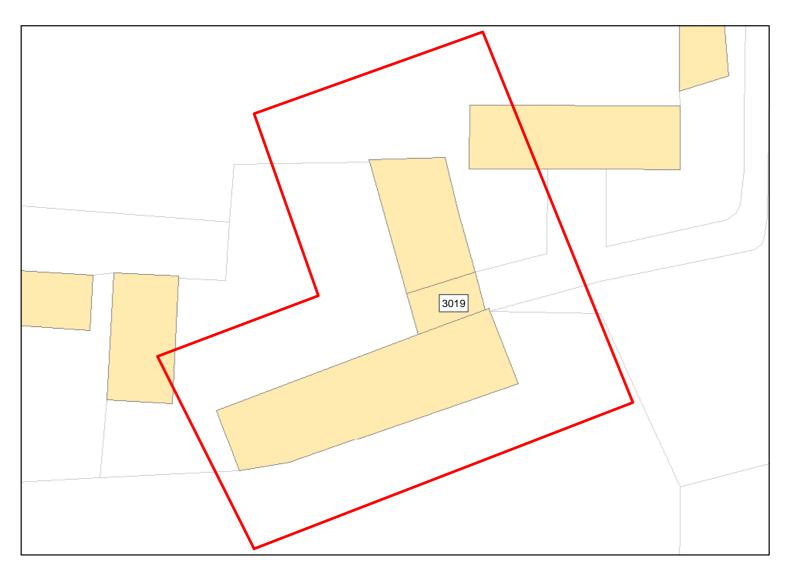

onstraints. Available: Unknown

Achievable: Not assessed. Deliverable: No

Capacity: 0 Developable: In long-term



Land North of Farleigh Rise

Total Area: 1.227ha HMA: North & West Wiltshire

Suitable Area: 0.0ha (0.0%) Previous Use: Greenfield

Suitablity SFB

Constraints\*:

All Constraints\*: SFB

Suitable: No. See suitability constraints. Available: Unknown

Achievable: Not assessed. Deliverable: No

Capacity: 0 Developable: In long-term



Site Address: Barn at Bradfield Manor Farm

Total Area: 0.6514ha HMA: North & West Wiltshire

Suitable Area: 0.0ha (0.0%) Previous Use: Greenfield

Suitablity SFB

Constraints\*:

All Constraints\*: SFB

Suitable: No. See suitability constraints. Available: Unknown

Achievable: Not assessed. Deliverable: No

Capacity: 0 Developable: In long-term



Site Address: The Coach House, Langley House

Total Area: 0.111ha HMA: North & West Wiltshire

Suitable Area: 0.0ha (0.0%) Previous Use: PDL

Suitablity SFB, SIZE

Constraints\*:

All Constraints\*: SFB

Suitable: No. See suitability constraints. Available: Unknown

Achievable: Not assessed. Deliverable: No

Capacity: 0 Developable: In long-term



Site Address: The Old Paddock , Grittleton, Chippenham, Wiltshire, SN14 6AW

Total Area: 0.3486ha HMA: North & West Wiltshire

Suitable Area: 0.0ha (0.0%) Previous Use:

Suitablity SFB

Constraints\*:

All Constraints\*: SFB

Suitable: No. See suitability constraints. Available: Unknown

Achievable: Not assessed. Deliverable: No

Capacity: 0 Developable: In long-term



Site Address: East Dunley Farm, Grittleton, Chippenham, Wiltshire, SN14 6P