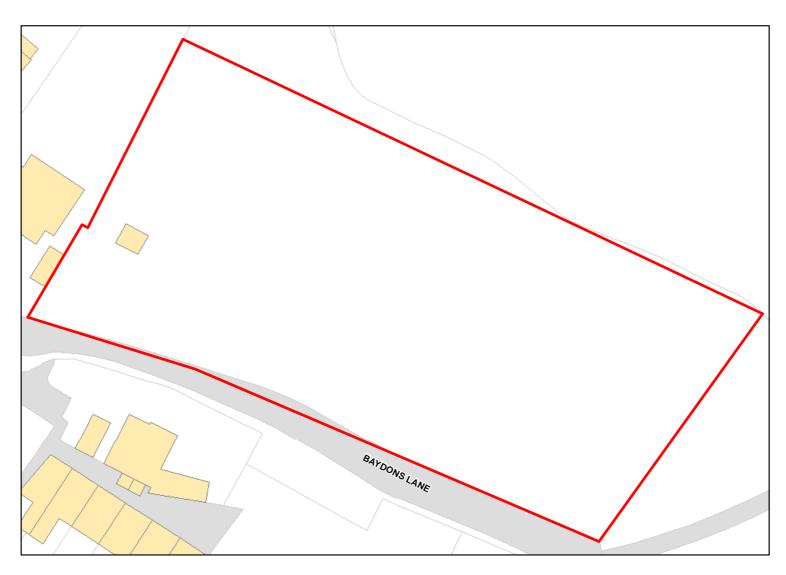

Suitable Area: 0.3185ha (85.2%) Previous Use:

Suitablity N/A

Constraints\*:

All Constraints\*: FZ3, FZ2, CP9, CP58, SPZ, ALCG1, CWS

Suitable: Yes. No suitability constraints. Available: Unknown

Achievable: Yes (Residential) Deliverable: No

Capacity: 14 Developable: In medium-term

Site Address: Allington Special School

Total Area: 3.733ha HMA: North & West Wiltshire

Suitable Area: 0.0386ha (1.0%) Previous Use: PDL

Suitablity PP, Allocation Constraints\*: