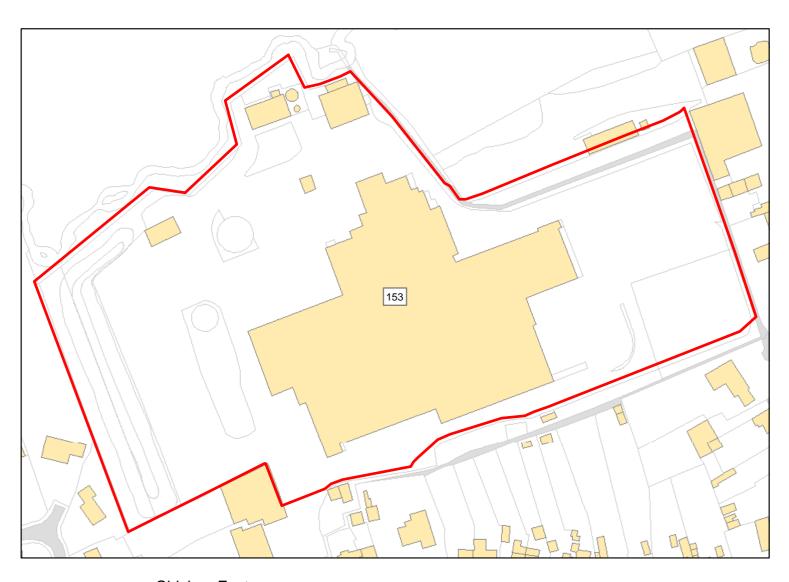

ble: Unknown

Achievable: Not assessed. Deliverable: No

Capacity: 0 Developable: In long-term



Site Address: The Close, The Green, Biddestone, Chippenham, SN14 7DG

Total Area: 0.3477ha HMA: North & West Wiltshire

Suitable Area: 0.0ha (0.0%) Previous Use:

Suitablity SFB

Constraints\*:

All Constraints\*: SFB

Suitable: No. See suitability constraints. Available: Unknown

Achievable: Not assessed. Deliverable: No

Capacity: 0 Developable: In long-term



Site Address: Land at Avil's Lane

Total Area: 0.2947ha HMA: North & West Wiltshire

Suitable Area: 0.0ha (0.0%) Previous Use: Greenfield

Suitablity SFB

Constraints\*:

All Constraints\*: SFB

Suitable: No. See suitability constraints. Available: Yes

Achievable: Not assessed. Deliverable: No

Capacity: 0 Developable: In long-term



Chicken Factory

Total Area: 3.5456ha HMA: North & West Wiltshire

Suitable Area: 0.0001ha (0.0%) Previous Use: PDL

Suitablity PP, Allocation, FZ3, FZ2

Constraints\*:

All Constraints\*:

PP, Allocation, SSSI\_2km, FZ3, FZ2, CP58, SPZ, ALCG1

Suitable: No. See suitability constraints. Available: Unknown

Achievable: Not assessed. Deliverable: No

Capacity: 0 Developable: In long-term



The Paddock

Total Area: 0.9337ha

HMA: North & West Wiltshire

Suitable Area: 0.619ha (66.3%)

Previous Use: Greenfield

Suitablity N/A

Constraints\*:

All Constraints\*:

PP, SSSI\_2km, MSA, SPZ, ALCG1

Suitable: Yes. No suitability constraints.

Available: Unknown

Achievable: Yes (Residential)

Deliverable: No

Capacity: 22

Developable: In medium-term



Site Address: Land at Sutton Lane

Total Ar