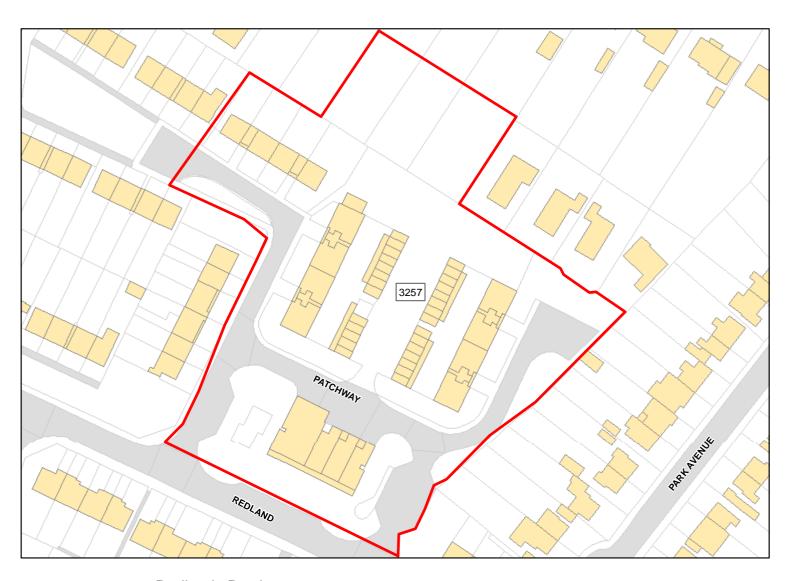

Capacity: 278 Developable: In long-term

Redlands Patchway

Total Area: 1.2131ha

North & West Wiltshire HMA:

1.1941ha (98.4%) Suitable Area:

**PDL** Previous Use:

Suitablity

N/A Constraints\*:

All Constraints\*:

PP, SPZ, ALCG1

Suitable: Yes. No suitability constraints. Available: No

Achievable: No (Residential) Deliverable: No

Capacity: 43 Developable: In long-term

<sup>\*</sup>Note: Constraint abbreviations can be found in the SHELAA Methodology Report in Appendices 1 and 2 on pages 14 and 16.