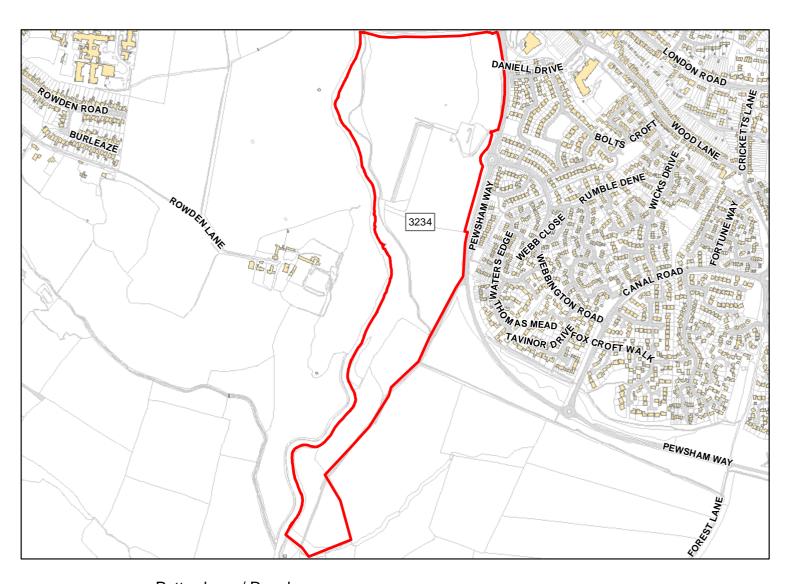

Site Address: Lane South of Pewsham Way

Total Area: 42.0049ha HMA: North & West Wiltshire

Suitable Area: 41.9999ha (100.0%) Previous Use: Greenfield

Suitablity N/A

Constraints\*:

All Constraints\*:

PP, CP9, CP58, ALCG1

Suitable: Yes. No suitability constraints. Available: Unknown

Achievable: Yes (Residential) Deliverable: No

Capacity: 1282 Developable: In medium-term

Site Address: Westmead Depot

Total Area: 0.71ha HMA: North & West Wiltshire