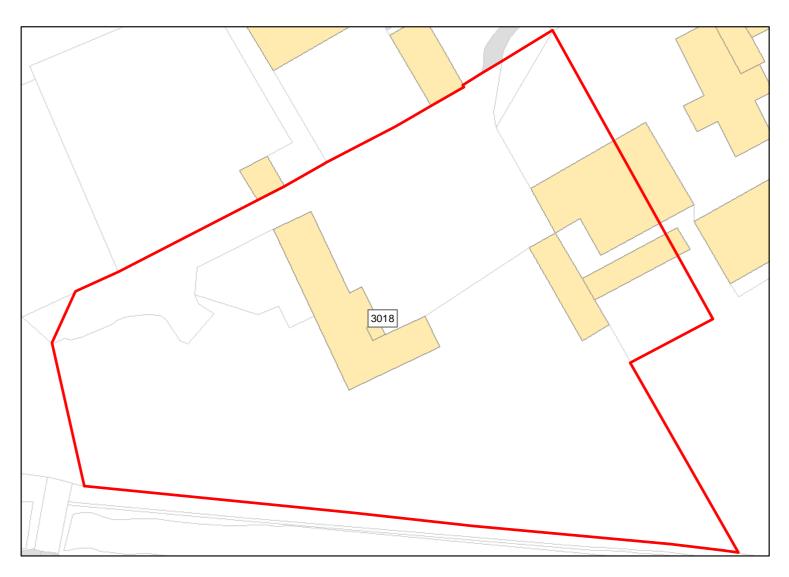

Total Area: 0.2947ha HMA: North & West Wiltshire

Suitable Area: 0.0ha (0.0%) Previous Use: Greenfield

Suitablity SFB

Constraints\*:

All Constraints\*: SFB

Suitable: No. See suitability constraints. Available: Yes

Achievable: Not assessed. Deliverable: No

Capacity: 0 Developable: In long-term

Chicken Factory

Total Area: 3.5456ha HMA: North & West Wiltshire

Suitable Area: 0.0001ha (0.0%) Previous Use: PDL

Suitablity PP, Allocation, FZ3, FZ2