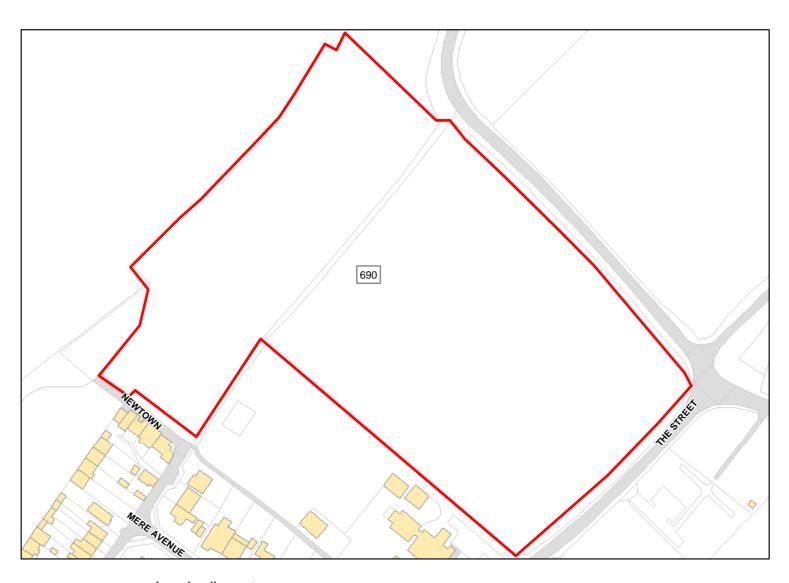

Land adjacent

Total Area: 3.815ha

HMA: North & West Wiltshire

Suitable Area: 3.815ha (100.0%)

Previous Use: Greenfield

Suitablity N/A

Constraints\*:

SPZ, ALCG1

All Constraints\*:

Suitable: Yes. No suitability constraints.

Available: Yes

Achievable: Yes (Residential)

Deliverable: Yes

Capacity: 116

Developable: In short-term

Land to rear of Newton