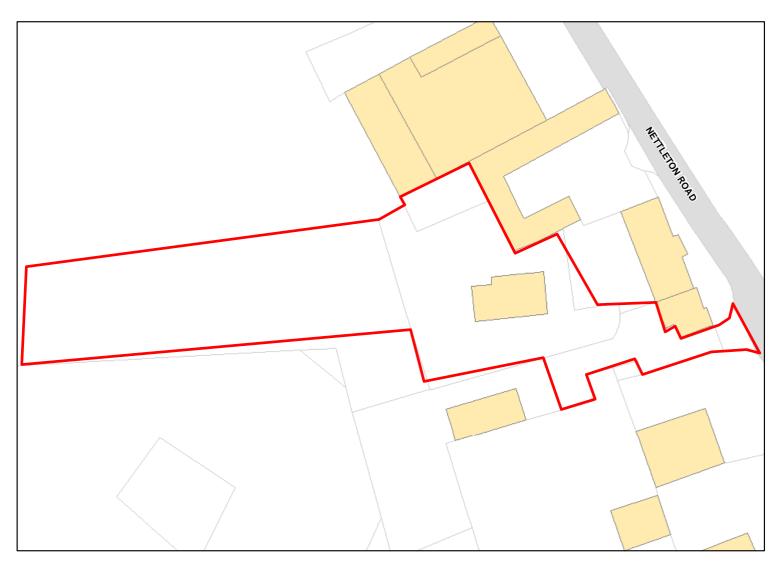

Total Area: 0.2967ha HMA: North & West Wiltshire

Suitable Area: 0.0ha (0.0%) Previous Use:

Suitablity SFB

Constraints\*:

All Constraints\*: SFB

Suitable: No. See suitability constraints. Available: Unknown

Achievable: Not assessed. Deliverable: No

Capacity: 0 Developable: In long-term

Site Address: Land Off Nettleton Road, Burton, Wiltshire, SN14 7LS

Total Area: 0.2967ha HMA: North & West Wiltshire

Suitable Area: 0.0ha (0.0%) Previous Use: