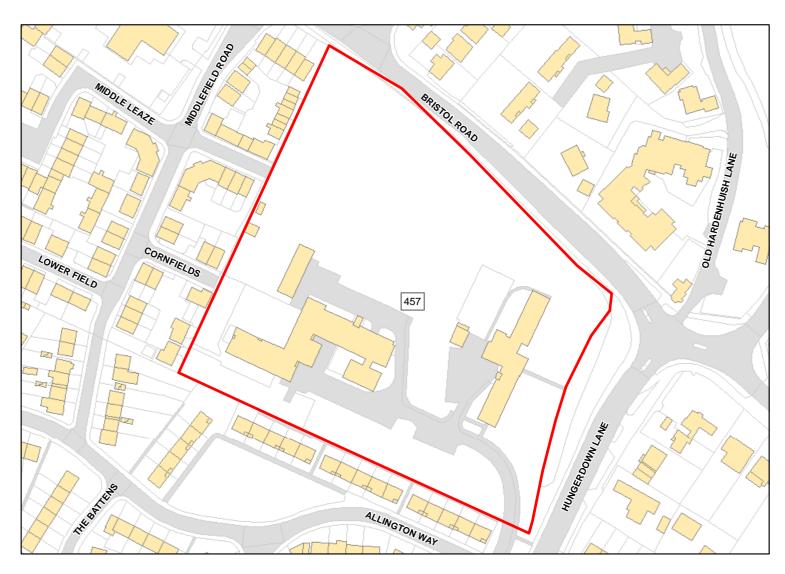

Total Area: 2.3552ha HMA: North & West Wiltshire

Suitable Area: 2.3547ha (100.0%) Previous Use: PDL

Suitablity N/A

Constraints\*:

All Constraints\*:

PP, SPZ, ALCG1

Suitable: Yes. No suitability constraints. Available: Unknown